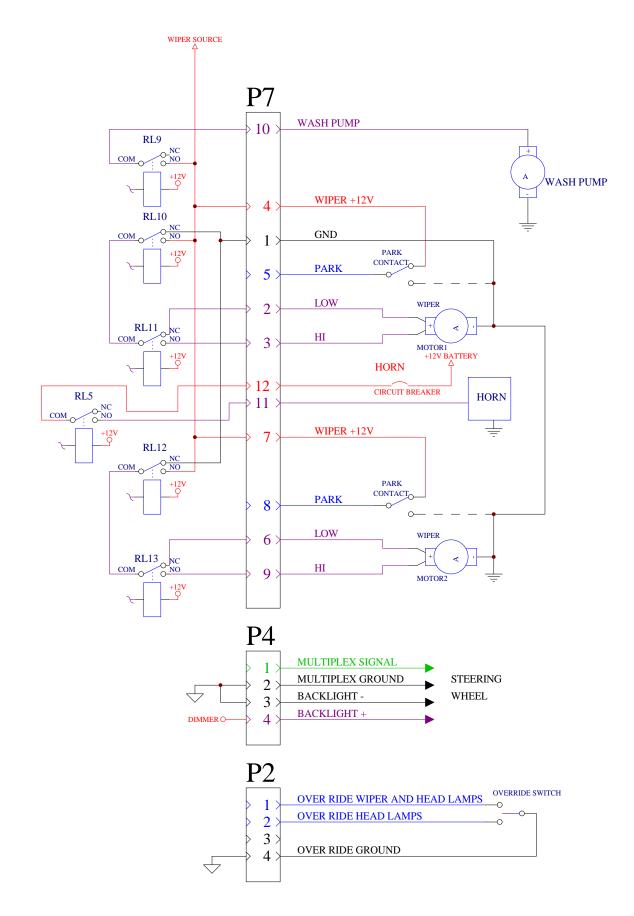

## Connector

| P1<br>P2<br>P3<br>P4<br>P5 | AMP 794075-1<br>AMP 770874-1<br>MOLEX 42819-4212<br>AMP 640445-4<br>MOLEX 42819-3212 |
|----------------------------|--------------------------------------------------------------------------------------|
| P5                         | MOLEX 42819-3212                                                                     |
| P6                         | AMP 770873-1                                                                         |
| P7                         | AMP 350433-1                                                                         |