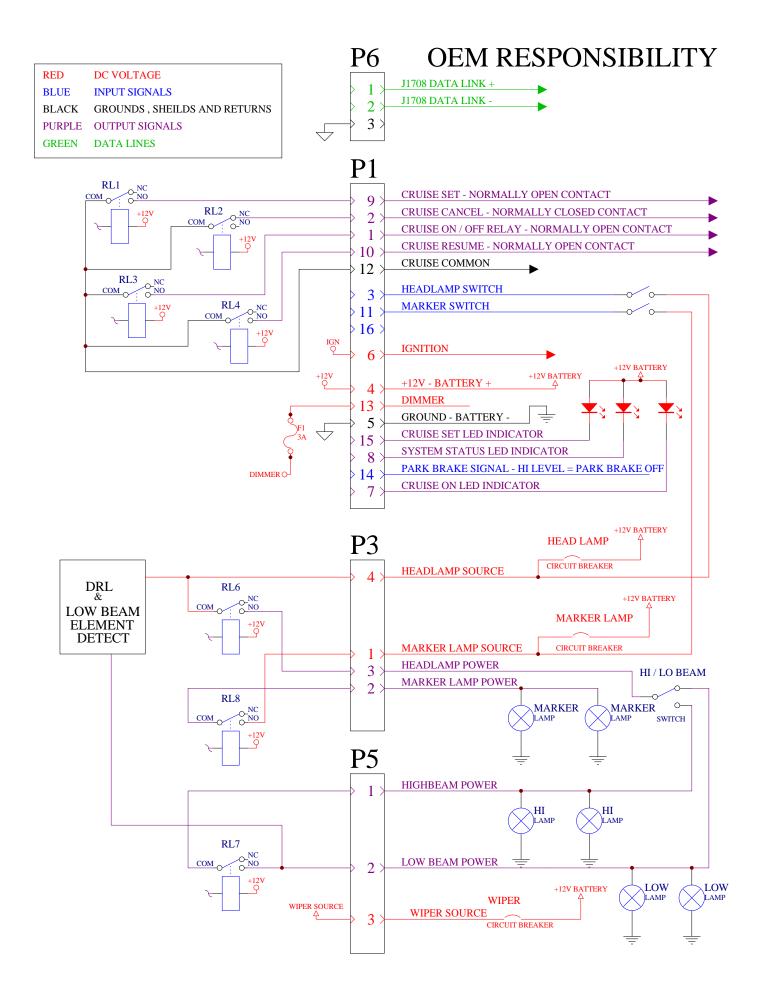

## **OEM RESPONSIBILITY**

## Warning

F1 Replace with 3 A only.

This diagram is provided as a diagnostic tool for trained, experienced technicians only. Improper troubleshooting or repair can result in severe personal injury or death or property damage.

## Connector

| P1<br>P2<br>P3<br>P4<br>P5 | AMP 794075-1<br>AMP 770874-1<br>MOLEX 42819-4212<br>AMP 640445-4<br>MOLEX 42819-3212 |
|----------------------------|--------------------------------------------------------------------------------------|
| P5                         | MOLEX 42819-3212                                                                     |
| P6                         | AMP 770873-1                                                                         |
| P7                         | AMP 350433-1                                                                         |