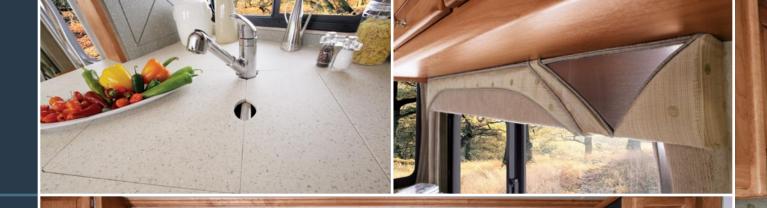

### AS IF THE WARRANTY WEREN'T ENOUGH TO HELP YOU REST EASY.

Next to the open road, the Allegro Bay's living area is about as spacious as it gets. In addition to seven-foot ceilings, the newly redesigned galley features a new solid surface backsplash, new elegant trim on the wall beneath the chair rail, and a decorative mirrored wall that gives the room an even more expansive feel. Plus, the kitchen contains cabinets with beautifully hand crafted pulls, an optional three-burner cooktop with oven, and an optional four-door refrigerator with ice maker. Other options include an Ultra Leather Flex Air® Sofa Bed, a vacuum cleaner system, and a free-standing dinette with shelf and cabinets.