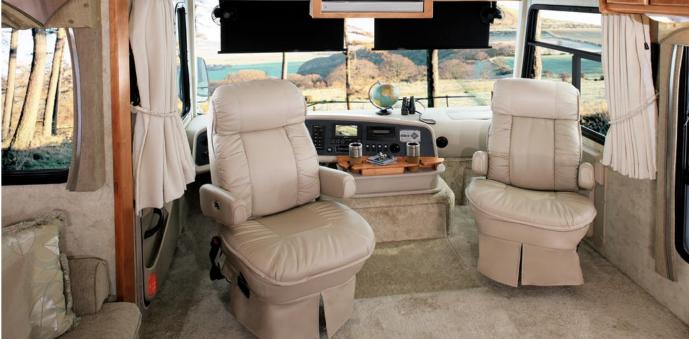

### BEATS THE HECK OUT OF PILOTING A LAWNMOWER.

Finally, there's something in your life you have complete control over. With features like a color back-up monitor and Atwood Levelegs™, and a large one-piece tinted windshield, the Allegro Bay cockpit provides the driver with complete dominion. And the new leather bucket seats and optional Sirius® satellite radio ensure an unparalleled level of comfort.