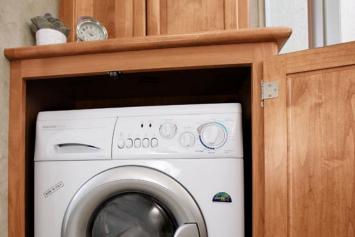

### MAYBE THOSE NOMADS KNEW SOMETHING YOU DIDN'T.

It's functional. It's elegant. It's the Allegro Bay bedroom. Featuring a 20" TV with a DVD player, optional washer and dryer and remote-controlled Select Comfort mattress system, relaxation promises to never be an issue. Space is bountiful, too. On all models, the bed elevates to provide plenty of under-bed storage. The 34 XB and 37 DB models offer ample space for two people in the bedroom. And the 38 TDB features two slides in the bedroom, making for a much larger room.