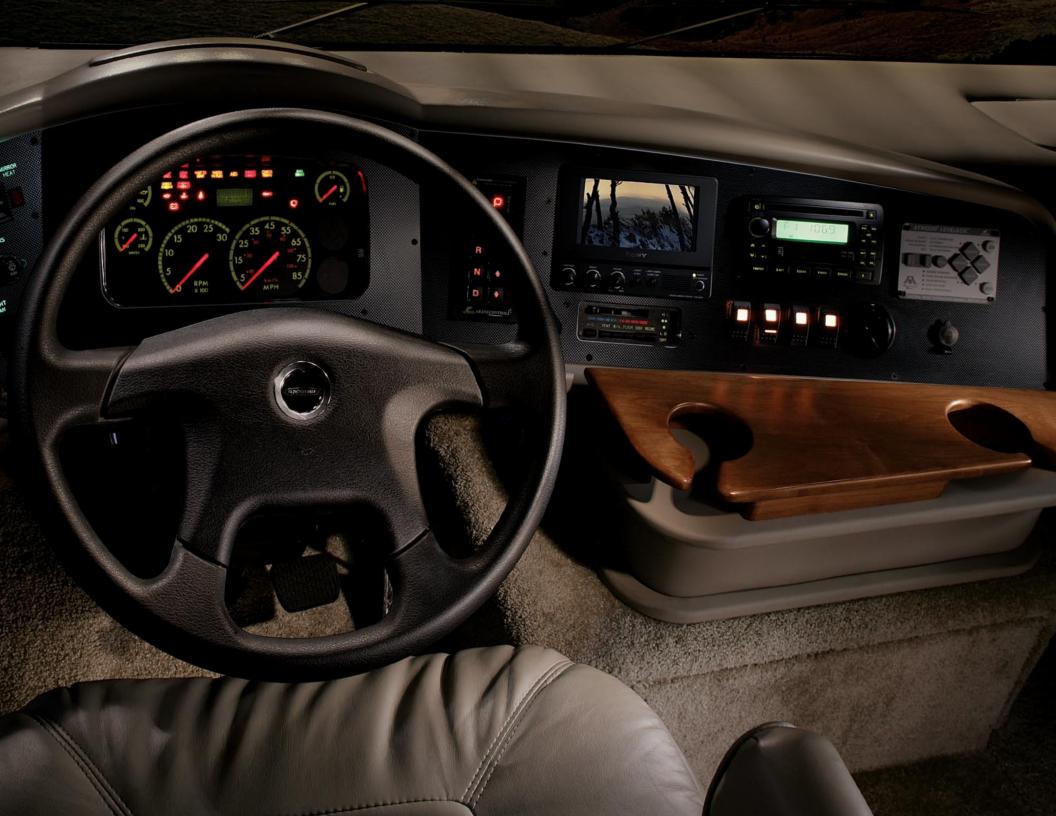

TIFFIN

ALLEGRO BAY

COCKPIT

### BEATS THE HECK OUT OF PILOTING A LAWNMOWER.

Finally, there's something in your life you have complete control over. With features like a color back-up monitor and Atwood Levelegs™, and a large one-piece tinted windshield, the Allegro Bay cockpit provides the driver with complete dominion. And the new leather bucket seats and optional Sirius® satellite radio ensure an unparalleled level of comfort.