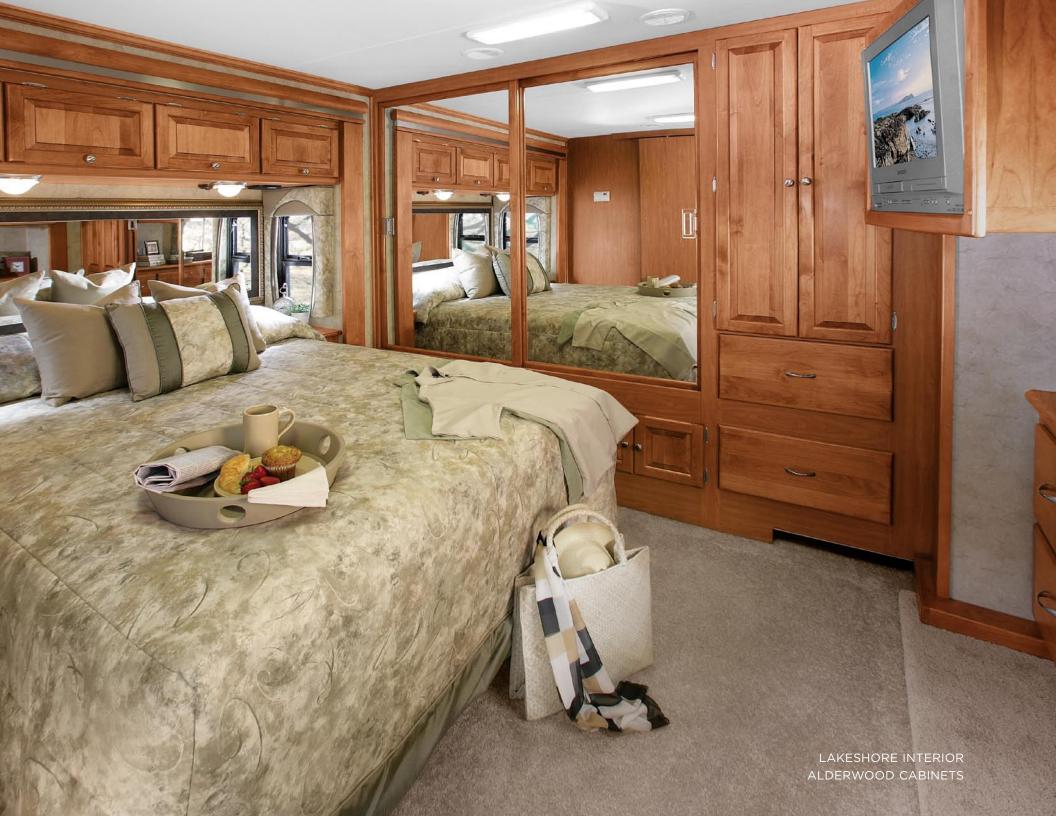

HEFIN

**ALLEGRO BAY** 

BEDROOM

### MAYBE THOSE NOMADS KNEW SOMETHING YOU DIDN'T.

It's functional. It's elegant. It's the Allegro Bay bedroom. Featuring a 20" TV with a DVD player, optional washer and dryer and remote-controlled Select Comfort mattress system, relaxation promises to never be an issue. Space is bountiful, too. On all models, the bed elevates to provide plenty of under-bed storage. The 34 XB and 37 DB models offer ample space for two people in the bedroom. And the 38 TDB features two slides in the bedroom, making for a much larger room.