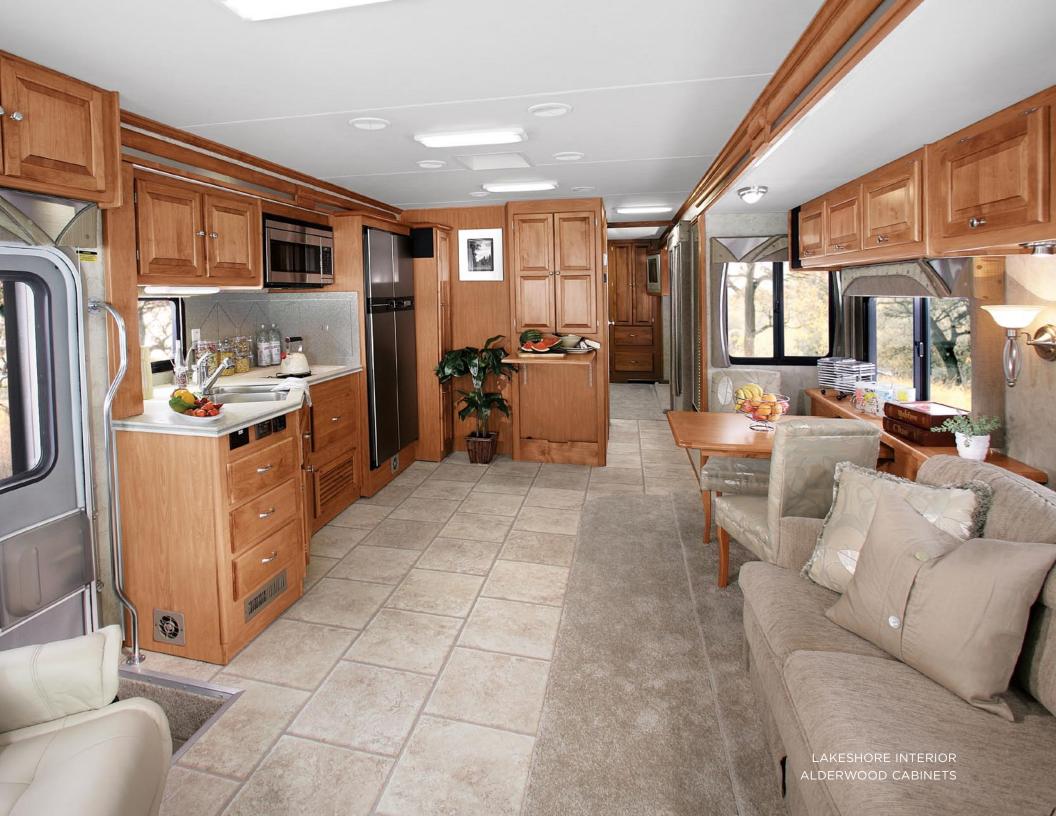

### AS IF THE WARRANTY WEREN'T ENOUGH TO HELP YOU REST EASY.

Next to the open road, the Allegro Bay's living area is about as spacious as it gets. In addition to seven-foot ceilings, the newly redesigned galley features a new solid surface backsplash, new elegant trim on the wall beneath the chair rail, and a decorative mirrored wall that gives the room an even more expansive feel. Plus, the kitchen contains cabinets with beautifully hand crafted pulls, an optional three-burner cooktop with oven, and an optional four-door refrigerator with ice maker. Other options include an Ultra Leather Flex Air® Sofa Bed, a vacuum cleaner system, and a free-standing dinette with shelf and cabinets.