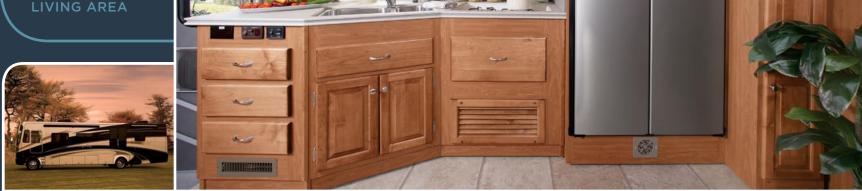

### AS IF THE WARRANTY WEREN'T ENOUGH TO HELP YOU REST EASY.

Next to the open road, the Allegro Bay's living area is about as spacious as it gets. In addition to seven-foot ceilings, the newly redesigned galley features a new solid surface backsplash, new elegant trim on the wall beneath the chair rail, and a decorative mirrored wall that gives the room an even more expansive feel. Plus, the kitchen contains cabinets with beautifully hand crafted pulls, an optional three-burner cooktop with oven, and an optional four-door refrigerator with ice maker. Other options include an Ultra Leather Flex Air® Sofa Bed, a vacuum cleaner system, and a free-standing dinette with shelf and cabinets.