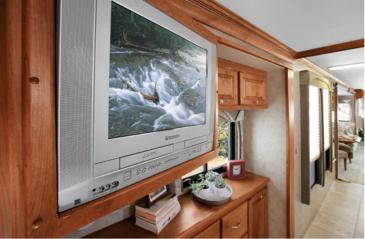

### MAYBE THOSE NOMADS KNEW SOMETHING YOU DIDN'T.

It's functional. It's elegant. It's the Allegro Bay bedroom. Featuring a 20" TV with a DVD player, optional washer and dryer and remote-controlled Select Comfort mattress system, relaxation promises to never be an issue. Space is bountiful, too. On all models, the bed elevates to provide plenty of under-bed storage. The 34 XB and 37 DB models offer ample space for two people in the bedroom. And the 38 TDB features two slides in the bedroom, making for a much larger room.