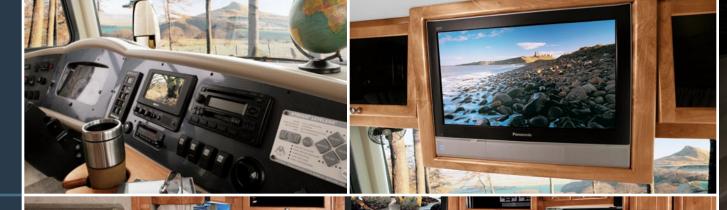

### BEATS THE HECK OUT OF PILOTING A LAWNMOWER.

Finally, there's something in your life you have complete control over. With features like a color back-up monitor and Atwood Levelegs™, and a large one-piece tinted windshield, the Allegro Bay cockpit provides the driver with complete dominion. And the new leather bucket seats and optional Sirius® satellite radio ensure an unparalleled level of comfort.