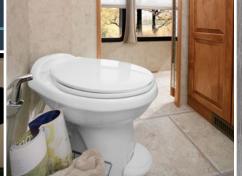

# IT'S IN THE BACK OF THE COACH, BUT FAR FROM THE BACK OF OUR MINDS.

Improving upon the already elegant Allegro Bay bathroom, we've added a new solid surface backsplash to the vanity, enhanced the tub and shower, and installed nickel plated fixtures and a porcelain toilet. There's also an optional extra Fantastic® fan in the hallway or water closet. The exterior features roomy under storage with lighted luggage compartments, electric steps, a roof ladder, and three optional full-bodied paint schemes.