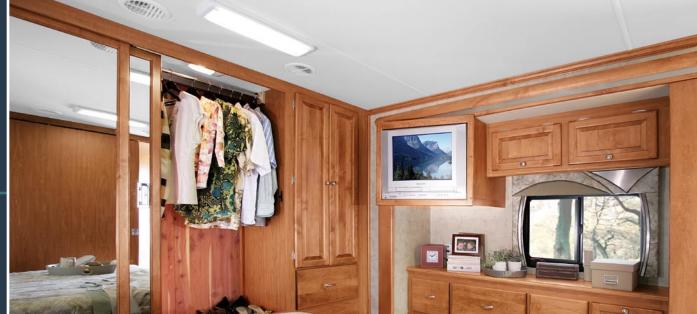

HEFIN

**ALLEGRO BAY** 

BEDROOM

### MAYBE THOSE NOMADS KNEW SOMETHING YOU DIDN'T.

It's functional. It's elegant. It's the Allegro Bay bedroom. Featuring a 20" TV with a DVD player, optional washer and dryer and remote-controlled Select Comfort mattress system, relaxation promises to never be an issue. Space is bountiful, too. On all models, the bed elevates to provide plenty of under-bed storage. The 34 XB and 37 DB models offer ample space for two people in the bedroom. And the 38 TDB features two slides in the bedroom, making for a much larger room.