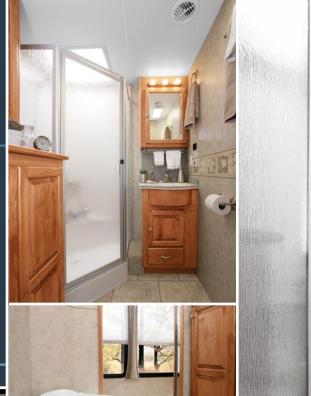

HELIN

ALLEGRO BAY

**BATH/AMENITIES** 

# IT'S IN THE BACK OF THE COACH, BUT FAR FROM THE BACK OF OUR MINDS.

Improving upon the already elegant Allegro Bay bathroom, we've added a new solid surface backsplash to the vanity, enhanced the tub and shower, and installed nickel plated fixtures and a porcelain toilet. There's also an optional extra Fantastic® fan in the hallway or water closet. The exterior features roomy under storage with lighted luggage compartments, electric steps, a roof ladder, and three optional full-bodied paint schemes.